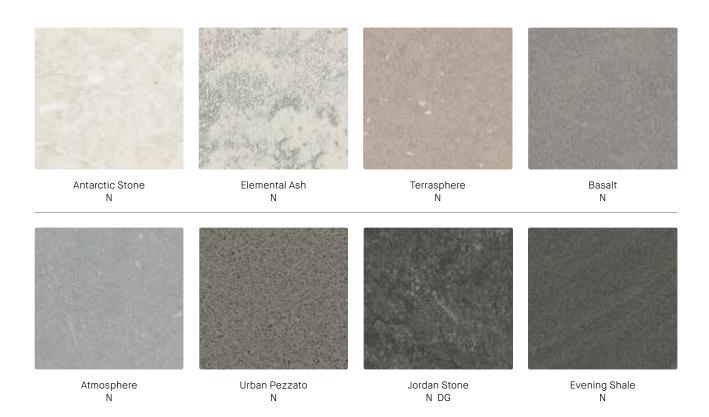

# Laminex Finishes.

The Laminex Minerals are available in a range of products and finishes for various applications. Here's a guide to each of the laminate finishes:

### **Natural Finish**

A low sheen, smooth touch surface that is a durable and low maintenance option for benchtops and cabinetry.

This range takes inspiration from weathered, industrial concrete to softer, more refined smooth cement. These décors are perfect for a grand statement and comple ment warm based timbers for the perfect urban or contemporary space.