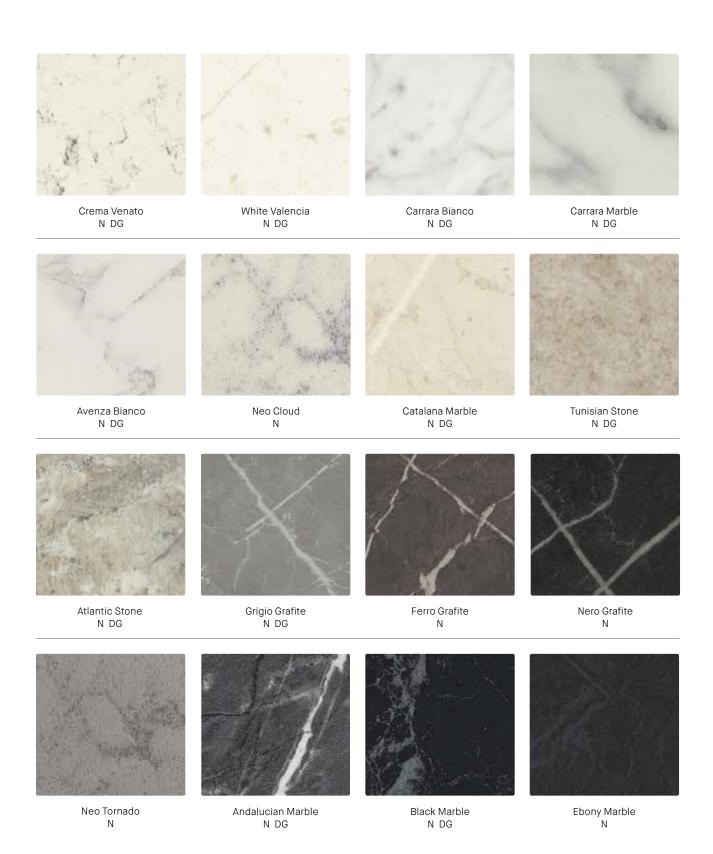

#### Veins

From subtle to dramatic veining, our marble inspired décors range from delicate to large-scale designs and adds sophistication to any space.